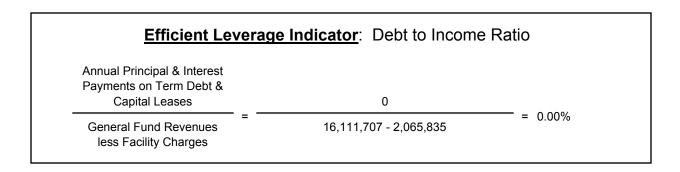

#### **Efficient Leverage Indicator**

Unassigned Fund Balance 16,867,236 = 66 %

Total Fund Balance 25,487,374

INTERIM FINANCIAL REPORTS (Unaudited)
BUDGET SUMMARY-ALL FUNDS COMBINED

Fiscal year to date: December 31, 2022